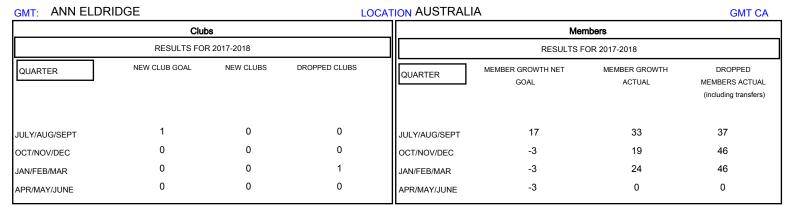

## District 201V6

Results as of: 03/31/2018

| DROPPED CLUBS: 1  DROPPED MEMBERS |     | 30 CLUBS OF 61 ADDED 1 OR MORE NEW MEMBERS | GENDER DISTRIBUTION  MALE 908 (74.30%)  FEMALE 314 (25.70%)  Women Percentage Fiscal Year Goal: 50% |     |
|-----------------------------------|-----|--------------------------------------------|-----------------------------------------------------------------------------------------------------|-----|
| DECEASED                          | 13  | CLICK HERE FOR CUMULATIVE  MEMBERSHIP DATA | TOTAL FAMILY UNIT MEMBERS                                                                           | 168 |
| CLUB CANCELLED                    | 0   |                                            |                                                                                                     | 85  |
| OTHER                             | 116 |                                            | FAMILY MEMBERS PAYING HALF DUES                                                                     | 00  |
| TOTAL                             | 129 |                                            |                                                                                                     |     |