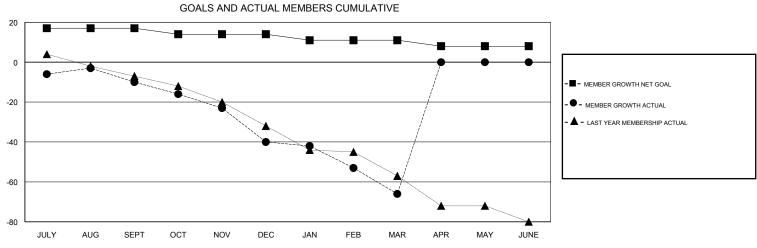

## District 201V6

Results as of: 03/31/2018

| DROPPED CLUBS: 1  DROPPED MEMBERS |     | 30 CLUBS OF 61 ADDED 1 OR MORE NEW MEMBERS | GENDER DISTRIBUTION  MALE 908 (74.30%)  FEMALE 314 (25.70%)  Women Percentage Fiscal Year Goal: 50% |     |
|-----------------------------------|-----|--------------------------------------------|-----------------------------------------------------------------------------------------------------|-----|
| DECEASED                          | 13  | CLICK HERE FOR CUMULATIVE  MEMBERSHIP DATA | TOTAL FAMILY UNIT MEMBERS                                                                           | 168 |
| CLUB CANCELLED                    | 0   |                                            |                                                                                                     | 85  |
| OTHER                             | 116 |                                            | FAMILY MEMBERS PAYING HALF DUES                                                                     | 00  |
| TOTAL                             | 129 |                                            |                                                                                                     |     |